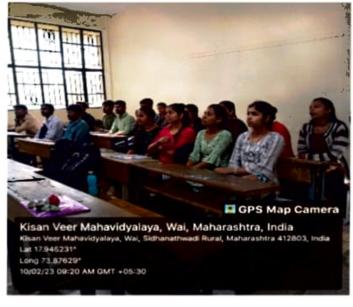

### **REPORT**

Date: 10.02.2023

A Guest lecture on "Stereochemistry" was organized by Department Of Chemistry on 10<sup>th</sup> February 2023. Firstly, Mrs. D. S. Patil introduced the guest lecturer. Then Head, Department of Chemistry, Prof. (Dr.) D. N. Zambare welcomed the Guest Lecturer Mr. Avdhut Kadam by offering a bouquet.

Overall the guest lecture was fruitful to all M.Sc. students because everyone listened with the utmost interest and students get more information regarding the topic discussed.

The Guest Lecture ended with vote of thanks by Miss. R. R. Kamble.