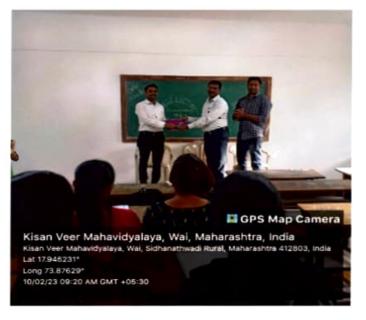

### **REPORT**

Date: 10.02.2023

A Guest lecture on "Stereochemistry" was organized by Department Of Chemistry on 10<sup>th</sup> February 2023. Firstly, Mrs. D. S. Patil introduced the guest lecturer. Then Head, Department of Chemistry, Prof. (Dr.) D. N. Zambare welcomed the Guest Lecturer Mr. Avdhut Kadam by offering a bouquet.

After the introduction and welcome, Mr. Kadam Sir started the lecture. Firstly, he cleared the basic concepts in stereochemistry like conformation, configuration, chirality, isomerisation etc. In his lecture he explained the points likes steroselective, stereospecific, regioselective, regiospecific, distereoselective, chemoselective and enantioselective reactions. He also explained aromaticity, Fischer Model, Felkinahn Rule and Cram's Model.

Overall the guest lecture was fruitful to all M.Sc. students because everyone listened with the utmost interest and students get more information regarding the topic discussed.

The Guest Lecture ended with vote of thanks by Miss. R. R. Kamble.