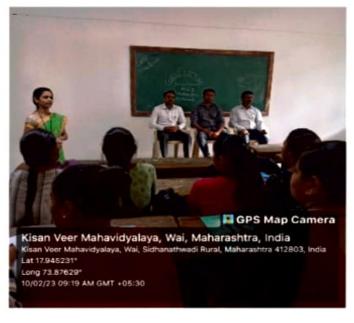

### **REPORT**

Date: 10.02.2023

A Guest lecture on "Stereochemistry" was organized by Department Of Chemistry on 10<sup>th</sup> February 2023. Firstly, Mrs. D. S. Patil introduced the guest lecturer. Then Head, Department of Chemistry, Prof. (Dr.) D. N. Zambare welcomed the Guest Lecturer Mr. Avdhut Kadam by offering a bouquet.