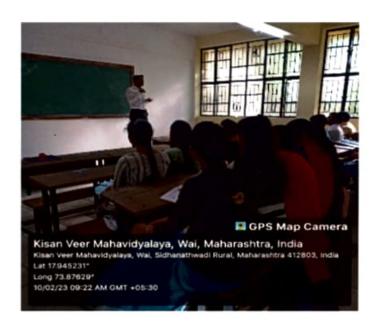

### **REPORT**

Date: 10.02.2023

A Guest lecture on "Stereochemistry" was organized by Department Of Chemistry on 10<sup>th</sup> February 2023. Firstly, Mrs. D. S. Patil introduced the guest lecturer. Then Head, Department of Chemistry, Prof. (Dr.) D. N. Zambare welcomed the Guest Lecturer Mr. Avdhut Kadam by offering a bouquet.

After the introduction and welcome, Mr. Kadam Sir started the lecture. Firstly, he cleared the basic concepts in stereochemistry like conformation, configuration, chirality, isomerisation etc. In his lecture he explained the points likes steroselective, stereospecific, regioselective, regiospecific, distereoselective, chemoselective and enantioselective reactions. He also explained aromaticity, Fischer Model, Felkinahn Rule and Cram's Model.

Overall the guest lecture was fruitful to all M.Sc. students because everyone listened with the utmost interest and students get more information regarding the topic discussed.

The Guest Lecture ended with vote of thanks by Miss. R. R. Kamble.